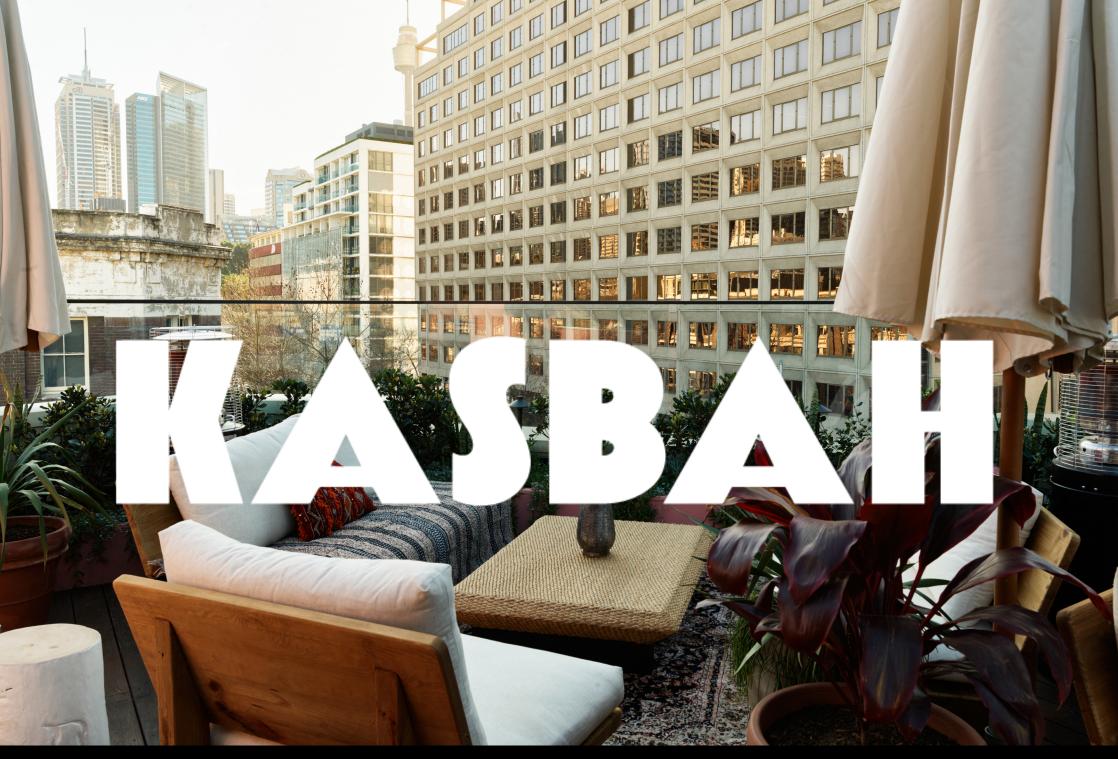

99 WILLIAM STREET, DARLINGHURST

EVENT PACKAGE

AT THE STRAND

UHIN

ROOFTOP

116

Escape to the rooftop at The Strand Hotel, inspired by Mediterranean nights and sun-drenched afternoons, this unique Darlinghurst lounge-esque location is Sydney's most distinctive destination for birthdays, events, product launches and cocktail parties. Warm tones, ostentatious tiling, soft furnishings, and ambient lighting transport guests to memorable moments under the sun or stars among Sydney's iconic cityscape. Just minutes from the CBD and Kings Cross, events at The Strand Rooftop are seamless experiences no matter where the night takes you.

### FEATURES

Retractable awning Av capabilities Heating

**CAPACITY** Cocktail 50 Guests Seated 25 Guests